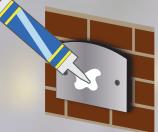

### Step 2

2. Apply adhesive silicone on the backplate. Do not place too much silicone to avoid excess glue when mounting the front plate