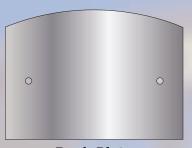

# Items Needed for Installation

Back Plate
\*Predrilled Holes\*

327

**Front Plate** 

Adhesive Silicone