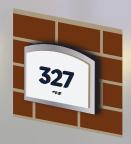

### Step 3

3. Adhere front plate to the back plate with double-sided tape

All products and services are manufactured and/or provided by American Image. Please refer to the applicable brand specifications for your property prior to purchasing products.