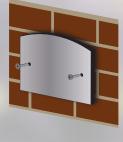

### Step 1

- 1A. Level and mark correct sign position before mounting
- 1B. Screw the back plate to the wall