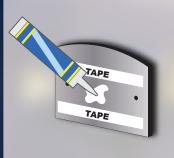

# Items Needed for Installation 327 Sign Adhesive Silicone

## Step 1

1. Apply silicone to the back of the sign, between the existing tape

### Step 2

2. Peel the tape and apply to the wall

All products and services are manufactured and/or provided by American Image. Please refer to the applicable brand specifications for your property prior to purchasing products.